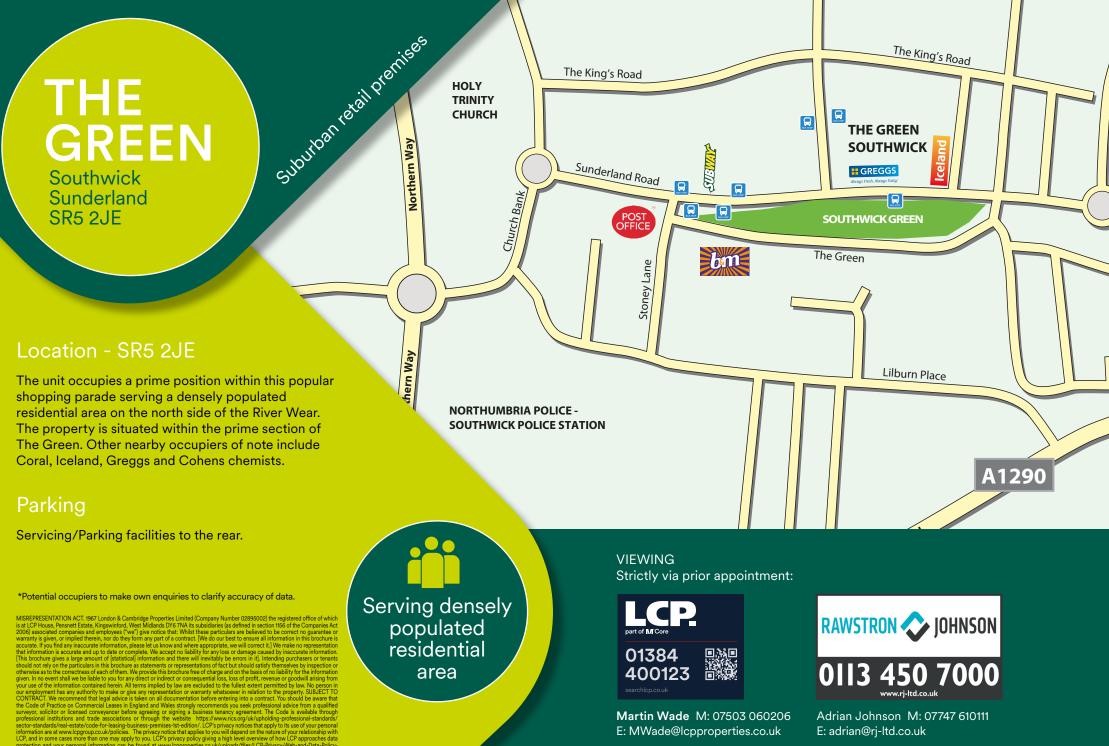

## THE GREEN Southwick Sunderland

SR5 2JE

The properties forms part of a modern block of properties arranged over ground and first floors comprising sales shop on the ground floor with ancillary and WC accommodation at first floor level.

Loading is provided into the rear of the first floor via a raised loading platform from the rear service yard.

Other retailers within the block include Coral, Barnardos, Iceland and Cohens. Mind have also recently committed to the scheme.