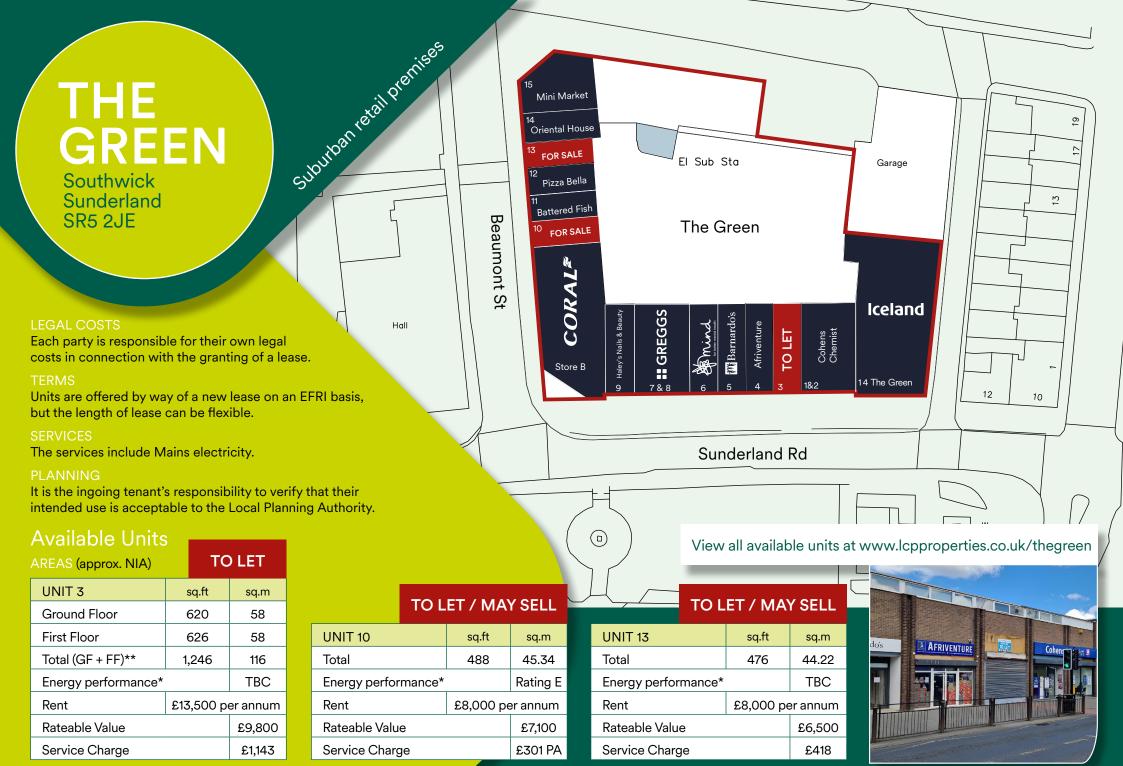

## THE GREEN

Southwick Sunderland SR5 2JE

**Prime Position** 

A range of retail units can be made available for different uses New Start-up Businesses Welcomed

Tenants include:

**CORAL**<sup>\*</sup>

Suburbanretail premises

## THE GREEN Southwick Sunderland

SR5 2JE

The properties forms part of a modern block of properties arranged over ground and first floors comprising sales shop on the ground floor with ancillary and WC accommodation at first floor level.

Loading is provided into the rear of the first floor via a raised loading platform from the rear service yard.

Other retailers within the block include Coral, Barnardos, Iceland and Cohens. Mind have also recently committed to the scheme.

Suburban retail premises

AFRIVENTUR

Cohens Chemist 📕

Iceland

Total Development 12,010 sq.ft (1,116 sq.m)

Indicative example of interior

\*Further information available upon request.